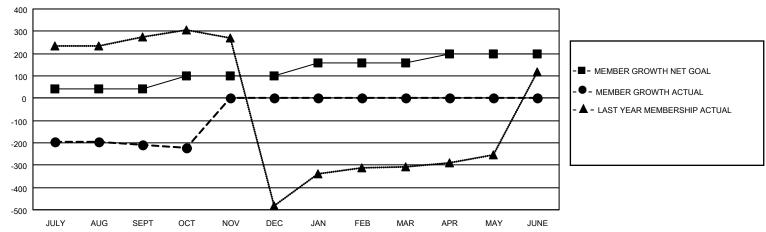

#### GOALS AND ACTUAL MEMBERS CUMULATIVE

| DROPPED CLUBS: 45 |     | 13 CLUBS OF 136 ADDED 1 OR<br>MORE NEW MEMBERS | GENDER DISTRIBUTION                   |                |  |
|-------------------|-----|------------------------------------------------|---------------------------------------|----------------|--|
|                   |     | MALE 2,498                                     |                                       | 2,498 (67.55%) |  |
|                   |     |                                                | FEMALE                                | 1,200 (32.45%) |  |
| DROPPED MEMBERS   |     |                                                | NON BINARY                            | 0 (0.00%)      |  |
|                   |     |                                                | PREFER NOT TO ANSWER                  | 0 (0.00%)      |  |
| DECEASED          | 3   |                                                |                                       | ,              |  |
| CLUB CANCELLED    | 0   | CLICK HERE FOR CUMULATIVE                      | TOTAL FAMILY UNIT MEMBERS 3,060       |                |  |
| OTHER             | 285 | MEMBERSHIP DATA                                |                                       |                |  |
| TOTAL             | 288 |                                                | FAMILY MEMBERS PAYING HALF DUES 2,315 |                |  |
|                   |     |                                                |                                       |                |  |