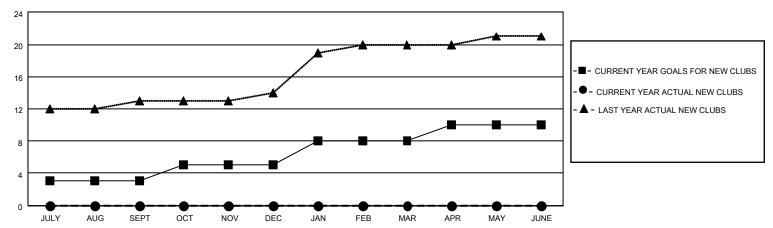

## MONTHLY MEMBERSHIP PROGRESS REPORT

# **LOCATION INDIA**

## District 3232B1

| Clubs RESULTS FOR 2022-2023 |   |   |    | Members RESULTS FOR 2022-2023 |    |    |     |
|-----------------------------|---|---|----|-------------------------------|----|----|-----|
|                             |   |   |    |                               |    |    |     |
| JULY/AUG/SEPT               | 3 | 0 | 45 | JULY/AUG/SEPT                 | 40 | 88 | 275 |
| OCT/NOV/DEC                 | 2 | 0 | 0  | OCT/NOV/DEC                   | 60 | 1  | 13  |
| JAN/FEB/MAR                 | 3 | 0 | 0  | JAN/FEB/MAR                   | 60 | 0  | 0   |
| APR/MAY/JUNE                | 2 | 0 | 0  | APR/MAY/JUNE                  | 40 | 0  | 0   |

### GOALS AND ACTUAL NEW CLUBS CUMULATIVE



#### GOALS AND ACTUAL MEMBERS CUMULATIVE



| DROPPED CLUBS: 45 |     | 13 CLUBS OF 136 ADDED 1 OR<br>MORE NEW MEMBERS | GENDER DISTRIBUTION                   |                |  |
|-------------------|-----|------------------------------------------------|---------------------------------------|----------------|--|
|                   |     | MALE 2,498                                     |                                       | 2,498 (67.55%) |  |
|                   |     |                                                | FEMALE                                | 1,200 (32.45%) |  |
| DROPPED MEMBERS   |     |                                                | NON BINARY                            | 0 (0.00%)      |  |
|                   |     |